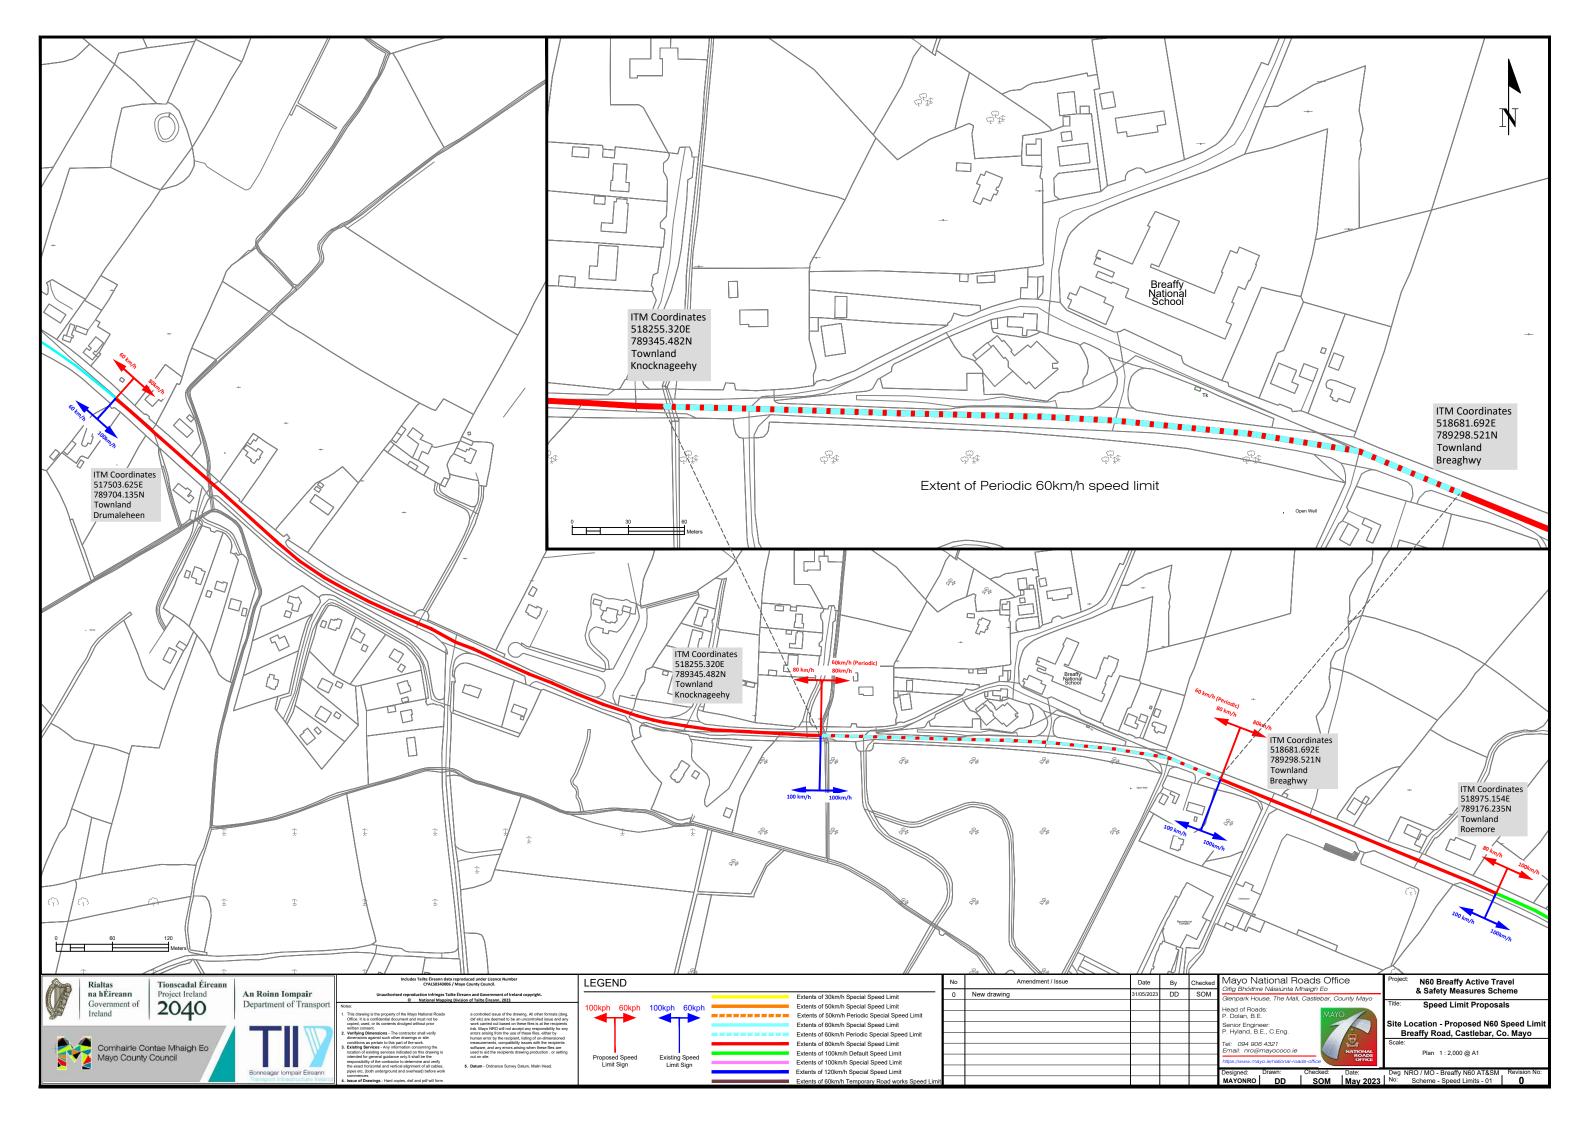

# Road Traffic Special Speed Limits Bye-Laws 2018

The following amendment to the Schedule is proposed:

| 1 | 'National<br>Roads' | 1.3 Sixth<br>Schedule – | Insert the text:                                                                                                                                                  |
|---|---------------------|-------------------------|-------------------------------------------------------------------------------------------------------------------------------------------------------------------|
|   |                     | 80km/h<br>(Page 109)    | <i>"B. The <u>N60</u> from a point 673m east of its junction with the R373 at Kilkenny (517,503.625E, 789,704.135N), to a point 90m east of its junction with</i> |
|   |                     | Item 7                  | the L-5783 at Roemore (518,975.154E, 789,176.235N).<br>(Drg. No. 8030-N60-BL-01 Rev 2)″                                                                           |

# Road Traffic Special Speed Limits Bye-Laws 2018

The following amendment to the Schedule is proposed:

| 1 | <b>'National</b> | 1.7 Tenth       | Insert the text:                                                     |
|---|------------------|-----------------|----------------------------------------------------------------------|
|   | Roads'           | Schedule –      |                                                                      |
|   |                  | Periodics-      | "5. The N60 at a Breaffy National School, Breaffy:                   |
|   |                  | Special Speed   |                                                                      |
|   |                  | Limit of 60km/h | A. The <b><u>N60</u></b> from a point 407m east of its junction with |
|   |                  | (Page 116)      | the L5757 at Cottage Road (518,255.320E,                             |
|   |                  |                 | 789,345.482N), to a point 228m west of its junction                  |
|   |                  | ltem 5          | with the L-5783 at Roemore (518,681.692E,                            |
|   |                  |                 | 789,298.521N).                                                       |
|   |                  |                 | (Drg. No. 8030-N60-BL-01 Rev 2)"                                     |
|   |                  |                 |                                                                      |
|   |                  |                 |                                                                      |