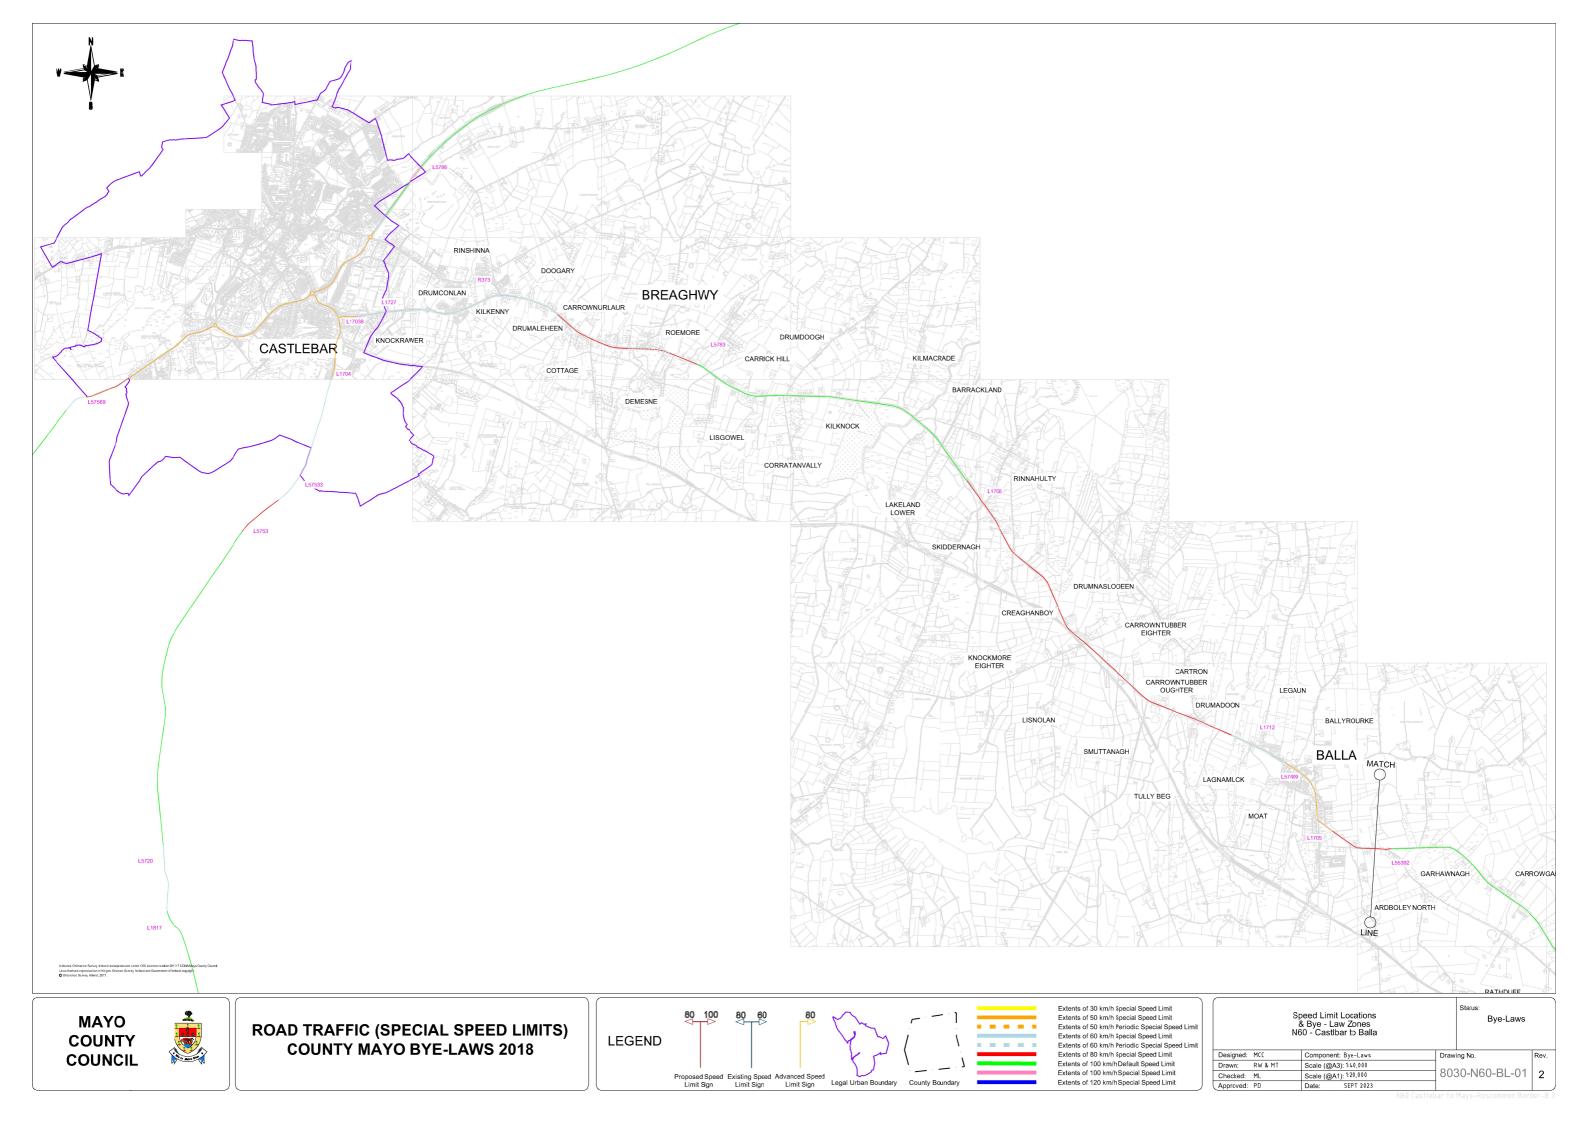

# Road Traffic Special Speed Limits Bye-Laws 2018

The following amendment to the Schedule is proposed:

| 1 | 'National<br>Roads' | 1.3 Sixth<br>Schedule – | Insert the text:                                                                                                                                                  |
|---|---------------------|-------------------------|-------------------------------------------------------------------------------------------------------------------------------------------------------------------|
|   |                     | 80km/h<br>(Page 109)    | <i>"B. The <u>N60</u> from a point 673m east of its junction with the R373 at Kilkenny (517,503.625E, 789,704.135N), to a point 90m east of its junction with</i> |
|   |                     | Item 7                  | the L-5783 at Roemore (518,975.154E, 789,176.235N).<br>(Drg. No. 8030-N60-BL-01 Rev 2)″                                                                           |

The following amendment to the Drawings is proposed:

| 1 | <b>'National</b> | Replace:                      |  |
|---|------------------|-------------------------------|--|
|   | Roads'           |                               |  |
|   |                  | Drg. No. 8030-N60-BL-01 Rev.1 |  |
|   |                  |                               |  |
|   |                  | with:                         |  |
|   |                  |                               |  |
|   |                  | Drg. No. 8030-N60-BL-01 Rev.2 |  |
|   |                  |                               |  |
|   |                  |                               |  |

# Road Traffic Special Speed Limits Bye-Laws 2018

The following amendment to the Schedule is proposed:

| 1 | <b>'National</b> | 1.7 Tenth       | Insert the text:                                                     |
|---|------------------|-----------------|----------------------------------------------------------------------|
|   | Roads'           | Schedule –      |                                                                      |
|   |                  | Periodics-      | "5. The N60 at a Breaffy National School, Breaffy:                   |
|   |                  | Special Speed   |                                                                      |
|   |                  | Limit of 60km/h | A. The <b><u>N60</u></b> from a point 407m east of its junction with |
|   |                  | (Page 116)      | the L5757 at Cottage Road (518,255.320E,                             |
|   |                  |                 | 789,345.482N), to a point 228m west of its junction                  |
|   |                  | ltem 5          | with the L-5783 at Roemore (518,681.692E,                            |
|   |                  |                 | 789,298.521N).                                                       |
|   |                  |                 | (Drg. No. 8030-N60-BL-01 Rev 2)"                                     |
|   |                  |                 |                                                                      |
|   |                  |                 |                                                                      |

The following amendment to the Drawings is proposed:

| 1 | 'National | Replace:                      |  |
|---|-----------|-------------------------------|--|
|   | Roads'    |                               |  |
|   |           | Drg. No. 8030-N60-BL-01 Rev.1 |  |
|   |           |                               |  |
|   |           | with:                         |  |
|   |           |                               |  |
|   |           | Drg. No. 8030-N60-BL-01 Rev.2 |  |
|   |           |                               |  |
|   |           |                               |  |